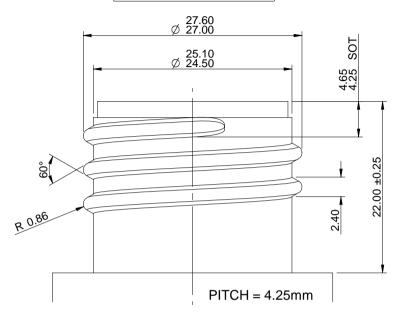

# Ø 25.63 ±0.15 Ø 28.03 ±0.15 Ø 35.50 ±0.30

**ASSEMBLY COMPRISES PARTS X822/X823** 

#### PLASTIC NECK FINISH

SHOULDER FORM TO BE DESIGNED TO RESIST NECK PUSH-DOWN WHEN REMOVING CLOSURE.

WHERE POSSIBLE A MINIMUM BODY DIAMETER OF 35.00mm IS RECOMMENDED ON ALL CONTAINERS TO PROVIDE ANTI BITE-OFF PROTECTION.

IT IS IMPORTANT THAT THE SEALING FACE OF THE NECK FACE SHOULD BE MAINTAINED AT 1.50mm MIN.

| ISSUE | ALTERATION DETAILS                                            | SIGNATURE | DATE     | U   |
|-------|---------------------------------------------------------------|-----------|----------|-----|
| 2     | Redrawn on SOLID EDGE                                         | MF        | 20-8-01  | PRI |
| 3     | KNURL DIMENSIONS REMOVED                                      | DJM       | 20-3-02  | AN  |
| 4     | 22.00 ±0.25 was 21.4 ±0.25                                    | DJM       | 15-5-02  | co  |
| 5     | SPLINE DIMENSIONS REMOVED, NOTE ADDED                         | MCB       | 23/3/05  | T   |
| 6     | 27.75+/-0.25 WAS 27.92 +/-0.25, 35.30+/-0.30 WAS 35.10+/-0.20 |           | 23/01/07 | F   |
|       | HANDS AND ARROWS PICTOGRAM ADDED                              | JDF       | 26/4/07  | THI |
| 8     | COMMENTS UPDATED                                              | DJM       | 11/9/09  |     |
|       |                                                               |           |          |     |