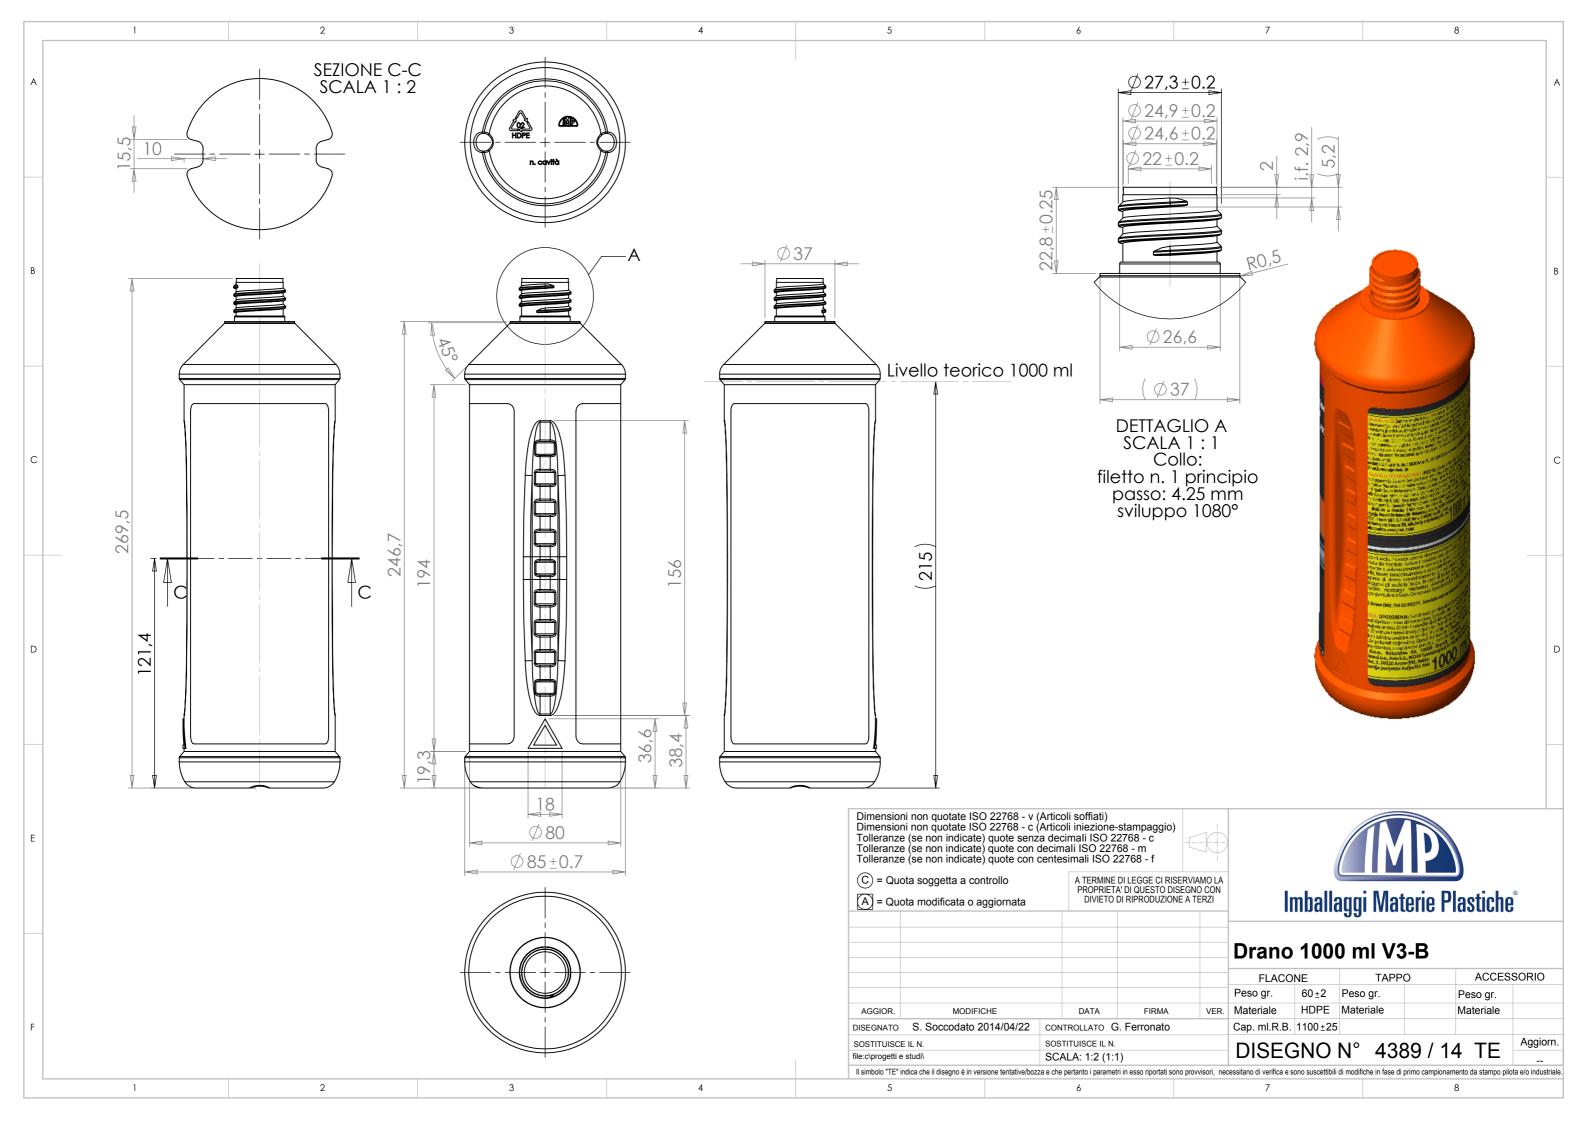

#### REPORT ON CRC TESTED IN ACCORDANCE WITH ISO 8317: 2004

| Name of Client                                        | S.C. Johnson Europe BV                                                                                                   |
|-------------------------------------------------------|--------------------------------------------------------------------------------------------------------------------------|
| Address of Client                                     | Groot Mijdrechtstraat 81 3641 RV Mijdrecht THE NETHERLANDS                                                               |
| Telephone Number                                      | Tel: +31 297 292 355                                                                                                     |
| Specification Number                                  | ISO 8317: 2004                                                                                                           |
| Description of Container<br>Design submitted for Test | 1 litre HDPE bottle with 28mm Push Down and Turn PP/HDPE Deep Venting Clicloc Assembly containing EPE 30 Uni-Foam liner. |
| Drawing Numbers                                       | Bottle: 4389 / 14 TE<br>Cap: X945.00.00.se.customer Issue 8                                                              |
| Tested empty or with solids or liquids                | With water                                                                                                               |
| Method of (a) adult Testing (b) children              | 100 quota sequential testing                                                                                             |
| Dates of testing                                      | 8 <sup>th</sup> – 24 <sup>th</sup> October 2014                                                                          |
| Name of Test Supervisor(s)                            | H D CAWTHORNE H Waddington                                                                                               |
| STATEMENT                                             | I certify that this test was completed in accordance with ISO 8317: 2004 I certify that this container passed. Signed:   |