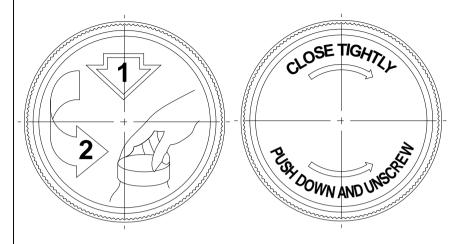

| <u>Box 1</u> | Box 2 |
|--------------|-------|
| None         | None  |

Manufacturer's Instructions : to BRC for opening and closing

To open: Push Down and Unscrew.

To close: Close Tightly.

: for adult testers on lid of CRC

Pictogram

Verbatim instructions given to children:

Pre first 5 minutes: Please try to open this for me Pre demonstration: Watch me open my package

Pre second 5 minutes: Now you try to open your packages.

# THIS IS A VISUAL REPRESENTATION SHOWING THE HANDS AND ARROW AND TEXT DESIGN